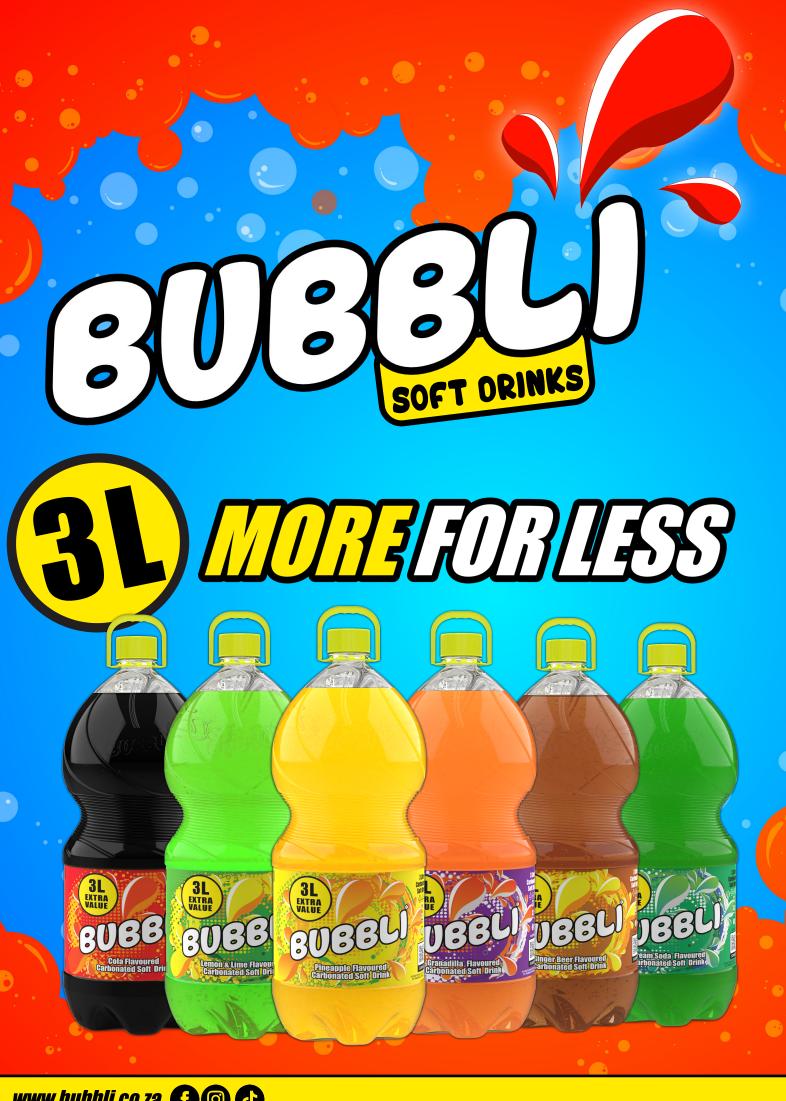

## A BRAND OF VALUE AND FLAVOUR

## Some Key Advantages

- First in the market with a 3L Carbonated Soft Drink in multiple flavours
- Available in South Africa's 6 most loved flavours!
- Price point (We offer this fractionally more expensive than a 2L CSD making our 3L offering a 'no brainer')
- High volume product focused mainly on the wholesale independent wholesale and independent retail market.
- We manufacture from start to finish in our own state of the art production facility
- · Only company in the country capable of blowing 3L bottle with our own machinery and molds.
- A very appealing and refreshing bottle design embossed with our own branding in bright colours to entice consumers to buy with their eyes'

| BUBBLI COLA              | 6 x 3L | 6009673431047 | 6009673431214 |
|--------------------------|--------|---------------|---------------|
| BUBBLI GINGER BEER       | 6 x 3L | 6009673430910 | 6009673430880 |
| <b>BUBBLI LEMON LIME</b> | 6 x 3L | 6009673430927 | 6009673430897 |
| <b>BUBBLI CREAM SODA</b> | 6 x 3L | 6009673431085 | 6009673431351 |
| <b>BUBBLI GRANADILLA</b> | 6 x 3L | 6009673430217 | 6009673430859 |
| <b>BUBBLI PINEAPPLE</b>  | 6 x 3L | 6009673431078 | 6009673430941 |