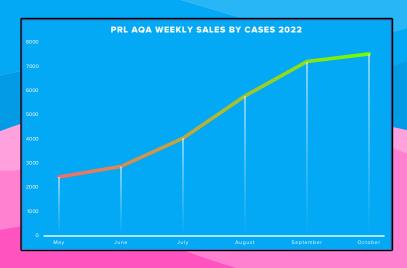

## **FASTEST GROWING WATER BRAND 2022**

Prl Aqa pure drinking water is rich in minerals. Sourced from deep underground we offer natures most precious gift.

Situated in amids one of the main tributaries where we are blessed with a amazingly balanced pH all year round.